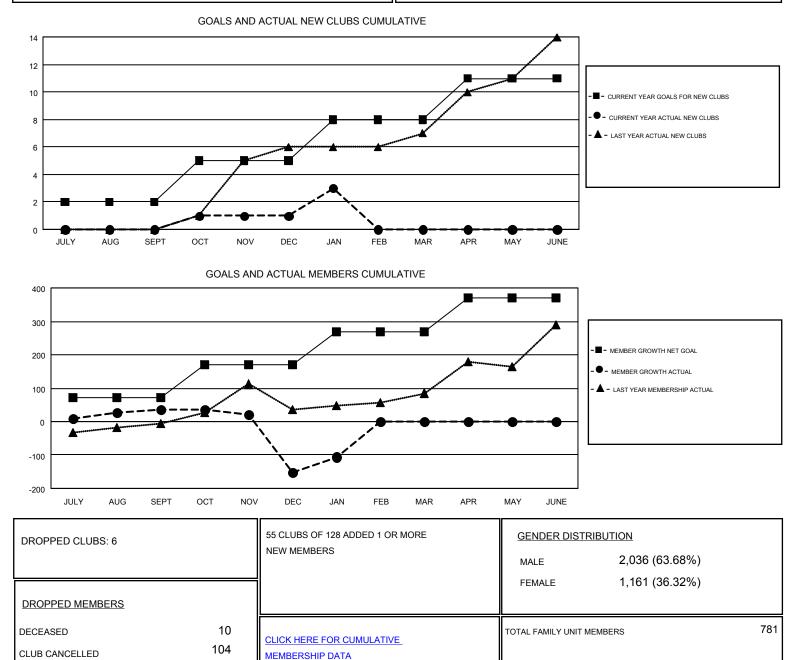

## ATION. RENTA AFRICA

Results as of: 1/31/2018

| GMT CA | 6-Afr |
|--------|-------|
|--------|-------|

| Clubs                 |               |           |               | Members               |                           |                         |                                                    |
|-----------------------|---------------|-----------|---------------|-----------------------|---------------------------|-------------------------|----------------------------------------------------|
| RESULTS FOR 2017-2018 |               |           |               | RESULTS FOR 2017-2018 |                           |                         |                                                    |
| QUARTER               | NEW CLUB GOAL | NEW CLUBS | DROPPED CLUBS | QUARTER               | MEMBER GROWTH NET<br>GOAL | MEMBER GROWTH<br>ACTUAL | DROPPED<br>MEMBERS ACTUAL<br>(including transfers) |
| JULY/AUG/SEPT         | 2             | 0         | 0             | JULY/AUG/SEPT         | 72                        | 112                     | 74                                                 |
| OCT/NOV/DEC           | 3             | 1         | 6             | OCT/NOV/DEC           | 97                        | 91                      | 258                                                |
| JAN/FEB/MAR           | 3             | 2         | 0             | JAN/FEB/MAR           | 99                        | 77                      | 31                                                 |
| APR/MAY/JUNE          | 3             | 0         | 0             | APR/MAY/JUNE          | 102                       | 0                       | 0                                                  |